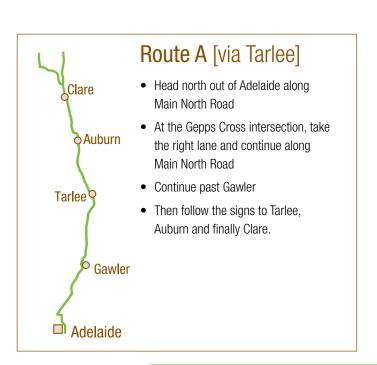

## How to Get Here

- We are approximately 130km north of Adelaide, which is a nice 1.5–2 hour drive.
- There are two main ways to get to Clare, so we've shown both options below.
- If you get a little lost at any stage please call us on 0427 842 232 and we will be happy to help direct you.
- We are 2km south of Clare so if you reach the Clare Town Centre, you have gone too far!
- As you near Clare, look for the Visitor Information Centre on the left. Travel 2.4km, and turn right down Stanley Street.
- Then just follow the street map at the bottom of the page to find your cottage.