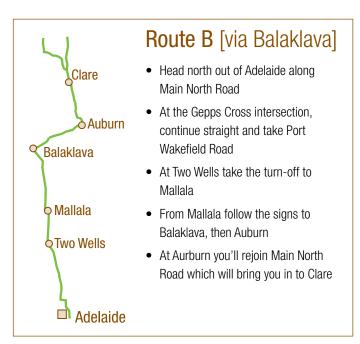

## How to Get Here

- We are approximately 130km north of Adelaide, which is a nice 1.5–2 hour drive.
- There are two main ways to get to Clare, so we've shown both options below.
- If you get a little lost at any stage please call us on 0427 842 232 and we will be happy to help direct you.
- We are 2km south of Clare so if you reach the Clare Town Centre, you have gone too far!
- As you near Clare, look for the Visitor Information Centre on the left. Travel 2.4km, and turn right down Stanley Street.
- Then just follow the street map at the bottom of the page to find your cottage.