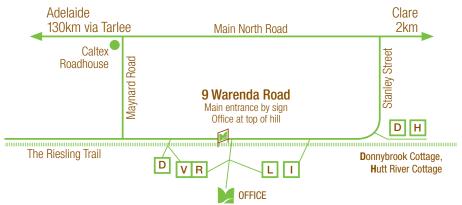

## How to Get Here

- We are approximately 130km north of Adelaide, which is a nice 1.5–2 hour drive.
- There are two main ways to get to Clare, so we've shown both options below.
- If you get a little lost at any stage please call us on 0427 842 232 and we will be happy to help direct you.
- We are 2km south of Clare so if you reach the Clare Town Centre, you have gone too far!
- As you near Clare, look for the Visitor Information Centre on the left. Travel 2.4km, and turn right down Stanley Street.
- Then just follow the street map at the bottom of the page to find your cottage.